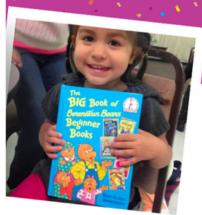

## **About Extra-Ordinary Birthdays**

Extra-Ordinary Birthdays mission is to transform the lives of homeless children by creating personalized birthday parties that make them feel valued and inspire moments of delight in their lives. We connect with homeless children from a place of happiness rather than their current circumstances, giving them an experience that reinforces their sense of self-worth, self-esteem, and importance.

Founded in 2010, Extra-Ordinary Birthdays has provided birthday parties for 1600+ homeless children in 8 shelters throughout the Maryland, District of Columbia, and Virginia areas. We provide fully personalized parties, including cakes, gifts from their wish lists, books, decorations, resulting in an experience of a lifetime. We don't just stop with the children, we pour into the parents because we know it's hard for them, too. We give parents birthday cards to personally give their children, an adult book based on their own interests, and all the credit for the party!